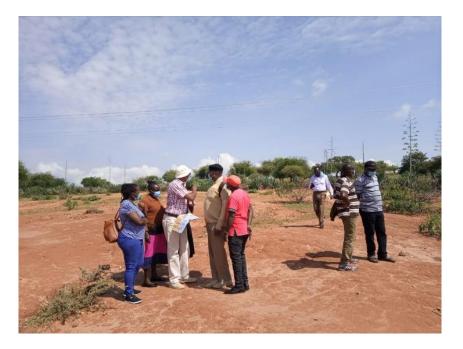

## Day 3: 09/07/2021

Drylands transform team together with the Ministry of agriculture officers left Chepareria town for Chepukat village in Chepkopegh location where they received a warm welcome from the area chief and community members. The process begun with a walk around the selected site.

Deliberations at the site. Photo credit: Margeret Nyaga

Dr. Mureithi explained to the community members present the aim of the visit to the site and the benefits that will be derived after rehabilitation. He explained that the area will be a knowledge sharing hub and a demonstration site. All the members present agreed to embrace and support the project's activities. Thereafter, there was the registration of all the members present.