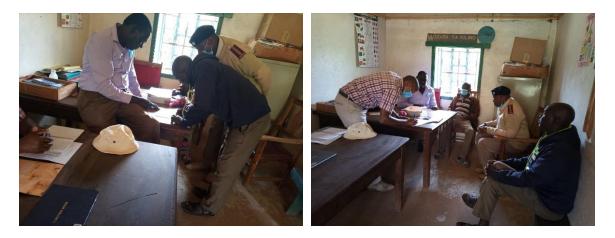

## Day 2: 08/07/2021

They were joined by Mr. William and travelled to Chepareria in West pokot county. They paid a courtesy call to the Ministry of agriculture offices where they received a warm welcome from Mr. Juma. The team introduced themselves and Dr. Mureithi explained the aim of the visit to the officer. Dr. Mureithi explained that the aim of the visit was to get authority and an agreement with the owner of the land together with the area administrative officers, community elders and the ministry of agriculture officers. Mr. Benjamin informed the team that the land is privately owned and the family had no problem in giving out their land to be used as a demonstration site. Later on, the area chief for Chepkopegh location, Mr. Joseph Loree and Madam Evalyn Lialen, the assistant chief for Psurum location, joined the meeting. Dr. Mureithi explained to them in brief the aim of the meeting and the aim of the project in general.

Meeting at the Ministry of Agriculture offices. Photo credit: Margeret Nyaga

Later on, Dr. Mureithi explained the structure model of how the Livestock café should look like. Mr. Juma commented that the community should be engaged so that they can take care of the site and own up the project.

Dr. Mureithi explaining the model of the Livestock café site. Photo credit: Margeret Nyaga

Later on, at the Ministry of Agriculture Offices the land owner Mr. Locholiaya Lodite joined the team. Everything was explained to him regarding the period the piece of land will be used. Mr. Juma, the Agriculture officer briefed him of the aim of the visit and the criteria that was used to select the site

Dr. Mureithi explaining to the land owner on how his land will be used. Photo credit: Margeret Nyaga

Later on, the owner signed an agreement form to allow his piece of land to be used as a Livestock café site (Appendix 1). Dr. Mureithi signed the agreement on behalf of the Drylands transform project, Mr. Juma on behalf of the Ministry of agriculture office and Mr. Joseph loree, the senior Chief Chepkopegh location on behalf of the administration and witnessed by Mr. Benjamin Lokorwa.