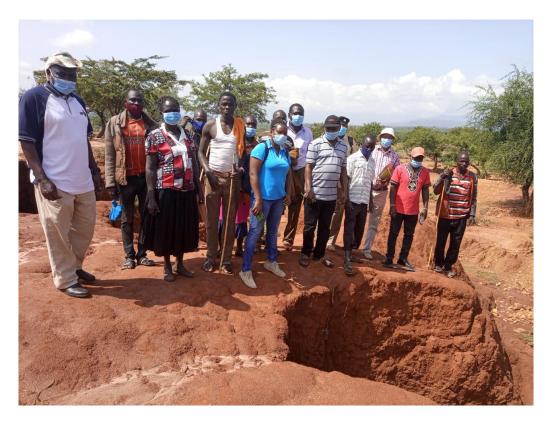

Dr. Mureithi explaining to the land owner on how his land will be used. Photo credit: Margeret Nyaga

Later on, the owner signed an agreement form to allow his piece of land to be used as a Livestock café site (Appendix 1). Dr. Mureithi signed the agreement on behalf of the Drylands transform project, Mr. Juma on behalf of the Ministry of agriculture office and Mr. Joseph loree, the senior Chief Chepkopegh location on behalf of the administration and witnessed by Mr. Benjamin Lokorwa.

Land owner signing the agreement form and Dr. Mureithi on behalf of the project. Photo credit: Margeret Nyaga