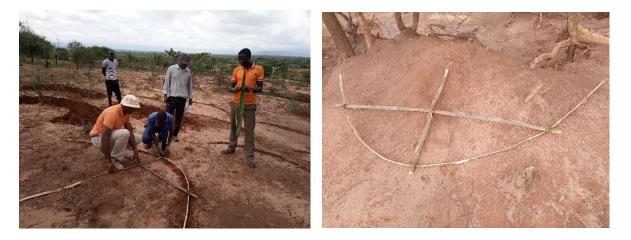

#### Day 4: 10/07/2021

There was recording of GPS points around the piece of land to be used as Livestock café to help in the calculation of the land size of the selected site. Dr. Mureithi also demonstrated on how the trapezoidal bunds are done to the local community members and the proposed caretaker of the site. He also explained on their importance as soil and water conservation structures. He also demonstrated a tool that can be used to mark the points to dig the trapezoidal bunds. The materials used were flexible dry cut sisal wood, one vertical and one horizontal, all tied using fresh sisal strings.

Demonstration on how to dig the trapezoidal bunds. Photo credit: Margeret Nyaga

Demonstration on how to make the tool. Photo credit: Margeret Nyaga