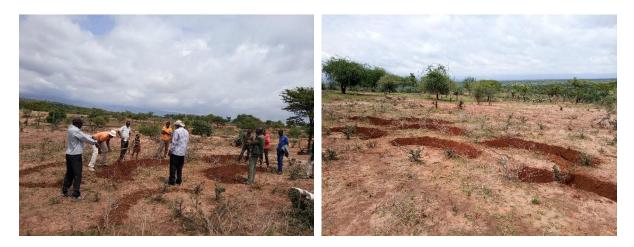

## Day 3: 09/07/2021

Drylands transform team together with the Ministry of agriculture officers left Chepareria town for Chepukat village in Chepkopegh location where they received a warm welcome from the area chief and community members. The process begun with a walk around the selected site.

Deliberations at the site. Photo credit: Margeret Nyaga

Dr. Mureithi explained to the community members present the aim of the visit to the site and the benefits that will be derived after rehabilitation. He explained that the area will be a knowledge sharing hub and a demonstration site. All the members present agreed to embrace and support the project's activities. Thereafter, there was the registration of all the members present.

The Livestock café site at Chepukat village, Chepkopegh location. Photo credit: Dr. Mureithi

The land negotiation participants. Photo credit: Margeret Nyaga

Land negotiation team involving the land owner, neighbors, elders, administration chiefs and their assistants, Ministry of Agriculture Officers and the Drylands transform team. Photo credit: Margeret Nyaga