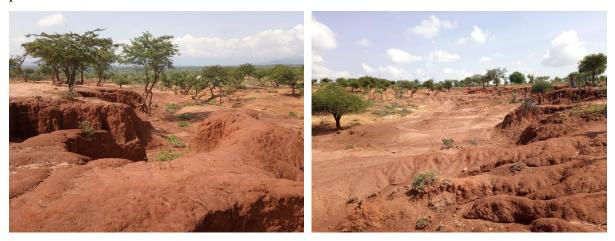

The Livestock café site at Chepukat village, Chepkopegh location. Photo credit: Dr. Mureithi

The land negotiation participants. Photo credit: Margeret Nyaga

Land negotiation team involving the land owner, neighbors, elders, administration chiefs and their assistants, Ministry of Agriculture Officers and the Drylands transform team. Photo credit: Margeret Nyaga

Dr. Mureithi explained to him that the land will be used as a demonstration site and a knowledge sharing hub by other community members. He will also retain the ownership right after the exit of the project. The land owner enquired on what he would get as a compensation for use of his land. This question was answered by Dr. Mureithi using a photo showing a bare degraded land like his and another rehabilitated site with abundant fodder representing what he would get at the end of the project. This showed that he would get more worthy present than any amount of cash, since there will be multiple benefits that will be derived from the area.