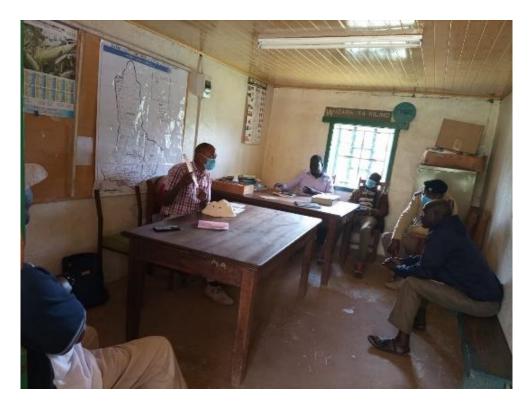

## Day 2: 08/07/2021

They were joined by Mr. William and travelled to Chepareria in West pokot county. They paid a courtesy call to the Ministry of agriculture offices where they received a warm welcome from Mr. Juma. The team introduced themselves and Dr. Mureithi explained the aim of the visit to the officer. Dr. Mureithi explained that the aim of the visit was to get authority and an agreement with the owner of the land together with the area administrative officers, community elders and the ministry of agriculture officers. Mr. Benjamin informed the team that the land is privately owned and the family had no problem in giving out their land to be used as a demonstration site. Later on, the area chief for Chepkopegh location, Mr. Joseph Loree and Madam Evalyn Lialen, the assistant chief for Psurum location, joined the meeting. Dr. Mureithi explained to them in brief the aim of the meeting and the aim of the project in general.

Meeting at the Ministry of Agriculture offices. Photo credit: Margeret Nyaga

Later on, Dr. Mureithi explained the structure model of how the Livestock café should look like. Mr. Juma commented that the community should be engaged so that they can take care of the site and own up the project.