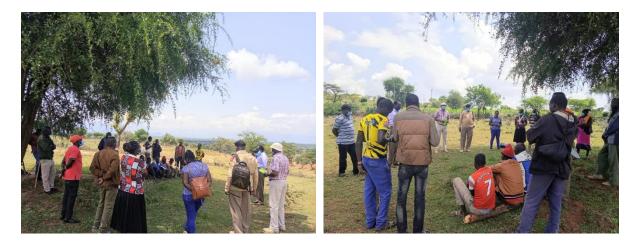

Deliberations at the site. Photo credit: Margeret Nyaga

Dr. Mureithi explained to the community members present the aim of the visit to the site and the benefits that will be derived after rehabilitation. He explained that the area will be a knowledge sharing hub and a demonstration site. All the members present agreed to embrace and support the project's activities. Thereafter, there was the registration of all the members present.

The Livestock café site at Chepukat village, Chepkopegh location. Photo credit: Dr. Mureithi

The land negotiation participants. Photo credit: Margeret Nyaga

Land negotiation team involving the land owner, neighbors, elders, administration chiefs and their assistants, Ministry of Agriculture Officers and the Drylands transform team. Photo credit: Margeret Nyaga