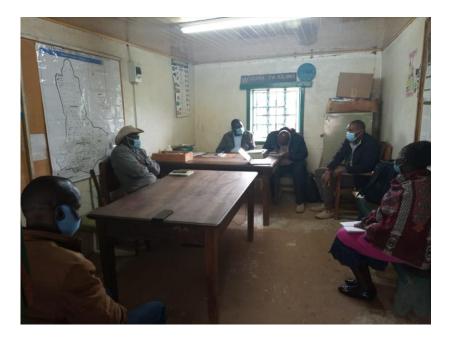

## Day 2: 08/07/2021

They were joined by Mr. William and travelled to Chepareria in West pokot county. They paid a courtesy call to the Ministry of agriculture offices where they received a warm welcome from Mr. Juma. The team introduced themselves and Dr. Mureithi explained the aim of the visit to the officer. Dr. Mureithi explained that the aim of the visit was to get authority and an agreement with the owner of the land together with the area administrative officers, community elders and the ministry of agriculture officers. Mr. Benjamin informed the team that the land is privately owned and the family had no problem in giving out their land to be used as a demonstration site. Later on, the area chief for Chepkopegh location, Mr. Joseph Loree and Madam Evalyn Lialen, the assistant chief for Psurum location, joined the meeting. Dr. Mureithi explained to them in brief the aim of the meeting and the aim of the project in general.

Meeting at the Ministry of Agriculture offices. Photo credit: Margeret Nyaga

Later on, Dr. Mureithi explained the structure model of how the Livestock café should look like. Mr. Juma commented that the community should be engaged so that they can take care of the site and own up the project.